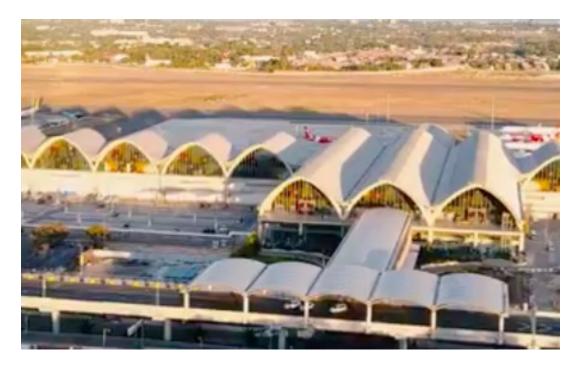

PLEASE SHARE

Rotary

**Rotary Opens** 

Opportunities

MCIA logs "very low" traffic passenger in 2020 ...

LAPU-LAPU CITY, Philippines –The Mactan-Cebu International Airport (MCIA) has only recorded a 'very low' 2.7 million combined passenger traffic in 2020 for both domestic and international travel.

This was confirmed by Aines Librodo, GMR-Megawide Cebu Airport Corporation (GMCAC) head for Airline Marketing.

Librodo said that the 1.9 million domestic travel traffic is very low, compared to the 8.4 million passenger traffic for 2019.

"It's really low kasi ang normal namin in 2019 we have 8.4 million domestic passengers. Last year or 2020, it's really very low," Librodo said.

For international passengers, Librodo said that the airport's passenger traffic only reached 800,000 passengers, which is also very low compared to the 4.3 million passengers in 2019.

Librodo said that he is hoping that the Inter-Agency Task Force (IATF) on the Management of Emerging Infectious Diseases would already relax its policy for domestic passengers traveling within the country, to bring back the vibrance of the travel and tourism industry in the Philippines.

She said that other countries in Southeast Asia were no longer that strict in their policies for domestic travel. /rcg

Read more: <u>https://cebudailynews.inquirer.net/362143/mcia-logs-very-low-passenger-traffic-for-2020#ixzz6lYmV6CaT</u>