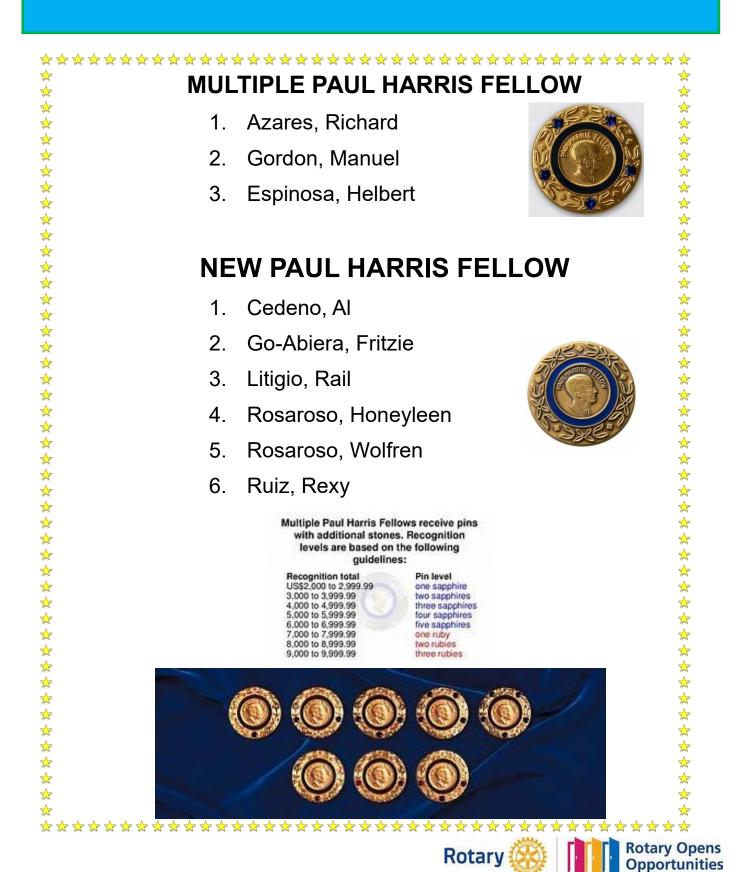

### RC CEBU SOUTH CONGRATULATIONS!!! NEW AND MULTIPLE PAUL HARRIS FELLOW

### Club Recognition Summary Report as of 27 October 2020

|          | >                  | AA                                    | Ν                         | ot Secure             | — reports                | .rotary.c   | org                                        |                             | Ċ            | Û            | + (              |
|----------|--------------------|---------------------------------------|---------------------------|-----------------------|--------------------------|-------------|--------------------------------------------|-----------------------------|--------------|--------------|------------------|
|          | Life I             | r Rotary.org: re                      | eports.rotar              | Loading               | ×                        | reports.ro  | tar clio                                   | ktrack.p                    | OneDr        | rive - Z u   | per              |
| b Inte   | lligence -         | - A 18 - 5 0                          | 🛛 🛛 🔁 🗕 🔣 Tra             | ick 👻 🐺 Drill         | - 🌾 Filter Bai           | Freeze      | - 🗐 Outline                                |                             |              |              | Reading -        |
| <b>;</b> | Club Memb          | ers Rotary Club Name (A               | All values)               |                       |                          |             |                                            |                             |              |              |                  |
|          | District:<br>Club: |                                       | 19 Bequest S<br>0 Major D |                       | Rotaria:<br>Rotarian Noi |             |                                            | irect Donors<br>rian Donors |              | Time Giving: | \$46,364         |
|          | Rotary ID          | Name                                  | Club<br>Member            | Recognition<br>Amount | Current PHF<br>Level     | PHF<br>Date | Foundation<br>Recognition Pts<br>Available | Last (                      | Contribution | Benefactor   | Rotary<br>Direct |
|          | 17106              | R/C of Cebu-South                     |                           |                       |                          |             |                                            | Apr-2018                    | AF-SHARE     |              |                  |
|          | 10968816           | Abiera, Fritz Go                      | Y                         | 1,000.00              | PHF                      | Sep-2020    | 500.00                                     | Sep-2020                    | AF-SHARE     | N            |                  |
|          | 10498298           | Aguilar, Ronnie Aguelo                | Y                         |                       |                          |             |                                            |                             |              | Ν            |                  |
|          | 5821918            | Apuhin, Carlos Valente Ledesma        | a Y                       | 1,027.00              | PHF                      | Jan-2010    | 27.00                                      | Mar-2017                    | AF-SHARE     | N            |                  |
|          | 6892034            | Arriesgado, Dante S.                  | Y                         | 2,027.00              | PHF+1                    | Apr-2015    | 127.00                                     | Mar-2017                    | AF-SHARE     | Ν            |                  |
| 1        | 9683142            | Azares, Richard                       | Y                         | 3,010.87              | PHF+2                    | Oct-2016    | 1,010.87                                   | Aug-2020                    | AF-SHARE     | N            |                  |
|          | 10324243           | Bacalso, Chriad Don Mendoza           | Y                         |                       |                          |             |                                            |                             |              | N            |                  |
| 1        | 269869             | Baclig, Reynaldo M.                   | Y                         | 2,000.00              | PHF+1                    | Apr-2015    | 100.00                                     | Sep-2016                    | AF-SHARE     | N            |                  |
| 1        | 9417515            | Bauzon, Edward Rapas                  | Y                         | 1,077.00              | PHF                      | Jul-2020    |                                            | Oct-2019                    | AF-SHARE     | Ν            |                  |
|          | 10443001           | Cabaluna, Richard                     | Y                         |                       |                          |             |                                            |                             |              | N            |                  |
|          | 10330380           | Caing, Xzajyk Unay                    | Y                         |                       |                          |             |                                            |                             |              | Ν            |                  |
|          | 10967944           | CEDEÑO, AL JOSEPH V                   | Y                         | 1,000.00              | PHF                      | Sep-2020    | 500.00                                     | Sep-2020                    | AF-SHARE     | N            |                  |
|          | 1768274            | Chua, Felix A.                        | Y                         | 2,027.00              | PHF+1                    | Apr-1996    |                                            | Mar-2017                    | AF-SHARE     | N            |                  |
|          | 9654465            | Dela Cruz, Jess Anthony<br>Abellanosa | Y                         | _,                    |                          |             |                                            |                             |              | N            |                  |
|          | 8193204            | Espinosa, Helbert P.                  | Y                         | 4,218.52              | PHF+3                    | Apr-2015    | 1,318.52                                   | Sep-2020                    | AF-SHARE     | Ν            |                  |
|          | 8868996            | Espinoza, Elias L.                    | Y                         | 1,280.00              | PHF                      | Jul-2020    |                                            | Oct-2019                    | AF-SHARE     | N            |                  |
|          | 10324253           | Fazon, Jr., Benjamin Tucong           | Y                         |                       |                          |             |                                            |                             |              | N            |                  |
|          | 6440373            | Gordon, Manuel C.                     | Y                         | 2,277.00              | PHF+1                    | Oct-2016    | 1,277.00                                   | Sep-2020                    | AF-SHARE     | N            |                  |
|          | 8955966            | Litigio, Emmanuel Amantello           | Y                         | 1,027.00              | PHF                      | Oct-2020    |                                            | Oct-2020                    | AF-SHARE     | Ν            |                  |
|          | 9417509            | Llido, Lyndon                         | Y                         | 100.00                |                          |             |                                            | Mar-2017                    | AF-SHARE     | N            |                  |
|          | 10625977           | Mansueto, II, Eduardo R               | Y                         | 100.00                |                          |             | 100.00                                     |                             |              | N            |                  |
|          | 8308214            | Mayhew, Geopeter T.                   | Y                         | 27.00                 |                          |             | 27.00                                      | Mar-2017                    | AF-SHARE     | N            | -                |
|          | 9683145            | Medina, Audie R.                      | Y                         | 27.00                 |                          |             |                                            | Mar-2017                    | AF-SHARE     | N            | 4                |
|          | 10704732           | Padrigao, Arcille                     | Y                         | 27.00                 |                          |             | 27.00                                      |                             | in onne      | N            |                  |
|          | 10/04/52           | i aurigao, Areme                      | Y                         | 27.00                 |                          |             | 27.00                                      | Mar-2017                    | AF-SHARE     | N            | -                |
|          | 10/04/32           | Padrigao, Arcille                     |                           |                       |                          |             |                                            | 14 0015                     | AD ON ADD    |              |                  |

### Club Recognition Summary Report Continuation ...

| S                                         | AA                                                                                                  | N              | ot Secure             | - ronorto r          | otaryor              | N N                           |                                  | S                      | rîn +       | ſ            |
|-------------------------------------------|-----------------------------------------------------------------------------------------------------|----------------|-----------------------|----------------------|----------------------|-------------------------------|----------------------------------|------------------------|-------------|--------------|
|                                           |                                                                                                     | INC            | ot Secure —           | - reports.r          | otary.org            | J                             |                                  | U                      |             | L            |
| Life Ir                                   | Rotary.org: rep                                                                                     | ports.rotar    | Loading               | × re                 | ports.rota           | r clickt                      | rack.p                           | OneDrive               | e - Z uper. |              |
| ntelligence 🝷 🔚                           | • M 19 ≟ ⊠ - ∽ ભ                                                                                    | 🍣 👻 🔣 Trac     | ok 👻 🐺 Drill 🝷        | 두 Filter Bar         | Freeze -             | 1 Outline                     |                                  |                        | Rea         | ding -       |
| Club Members                              | Rotary Club Name (Al                                                                                | I values)      |                       |                      |                      |                               |                                  |                        |             |              |
|                                           |                                                                                                     |                |                       |                      |                      |                               |                                  |                        |             |              |
| Rotary                                    |                                                                                                     |                | NITIO                 | N SUN                | IMA                  | RY                            |                                  |                        |             |              |
| Cebu-Sout                                 | AS OF 27 OCTC<br>h, Cebu, Philippines                                                               | )BER 2020      |                       |                      |                      |                               |                                  |                        |             |              |
| Rotary ID                                 | Name                                                                                                | Club<br>Member | Recognition<br>Amount | Current PHF<br>Level | PHF<br>Date          | Foundation<br>Recognition Pts | Last                             | Contribution           | Benefactor  | Rota<br>Dire |
| 9683155                                   | Recla, Aaron Francisco V.                                                                           | Y              | 27.00                 |                      |                      | Available<br>27.00            | Mar-2017                         | AF-SHARE               | N           |              |
| 10625974                                  | Rivarez, Hijo, Glen Broncano                                                                        | Y              |                       |                      |                      |                               |                                  |                        | N           |              |
| 5128145                                   | Riveral, Tomas A.                                                                                   | Y              | 1,027.00              | PHF                  | Dec-2007             | 27.00                         | Mar-2017                         | AF-SHARE               | N           |              |
|                                           | Rosaroso, Honeyleen<br>Concepcion                                                                   | Y              | 1,000.00              | PHF                  | Sep-2020             | 500.00                        | Sep-2020                         | AF-SHARE               | Ν           |              |
| 10498288                                  |                                                                                                     | Y              | 1,000.00              | PHF                  | Sep-2020             | 500.00                        | Sep-2020                         | AF-SHARE               | N           |              |
| 10498283                                  | Rosaroso, Wolfren Villarino                                                                         |                |                       |                      |                      |                               |                                  |                        |             |              |
| 10498283<br>9009034                       | Rosaroso, Wolfren Villarino<br>Ruiz, II, Felix E                                                    | Y              | 1,027.00              | PHF                  | Oct-2020             |                               | Oct-2020                         | AF-SHARE               | Ν           |              |
| 10498283<br>9009034<br>6753866            | Rosaroso, Wolfren Villarino<br>Ruiz, II, Felix E<br>Singco, Danilo G.                               | Y<br>Y         | 1,030.15              | PHF                  | Oct-2016             | 510.15                        | Mar-2017                         | AF-SHARE               | N           |              |
| 10498283<br>9009034<br>6753866<br>8349739 | Rosaroso, Wolfren Villarino<br>Ruiz, II, Felix E<br>Singco, Danilo G.<br>Torrejos, Jackjohn Pacaldo | Y<br>Y<br>Y    | 1,030.15<br>1,036.00  | PHF<br>PHF           | Oct-2016<br>Jun-2018 | 510.15<br>536.00              | Mar-2017<br>Jun-2018             | AF-SHARE<br>POLIO PLUS | N<br>N      |              |
| 10498283<br>9009034<br>6753866            | Rosaroso, Wolfren Villarino<br>Ruiz, II, Felix E<br>Singco, Danilo G.                               | Y<br>Y         | 1,030.15              | PHF                  | Oct-2016             | 510.15<br>536.00              | Mar-2017                         | AF-SHARE               | N           |              |
| 10498283<br>9009034<br>6753866<br>8349739 | Rosaroso, Wolfren Villarino<br>Ruiz, II, Felix E<br>Singco, Danilo G.<br>Torrejos, Jackjohn Pacaldo | Y<br>Y<br>Y    | 1,030.15<br>1,036.00  | PHF<br>PHF           | Oct-2016<br>Jun-2018 | 510.15<br>536.00              | Mar-2017<br>Jun-2018             | AF-SHARE<br>POLIO PLUS | N<br>N      |              |
| 10498283<br>9009034<br>6753866<br>8349739 | Rosaroso, Wolfren Villarino<br>Ruiz, II, Felix E<br>Singco, Danilo G.<br>Torrejos, Jackjohn Pacaldo | Y<br>Y<br>Y    | 1,030.15<br>1,036.00  | PHF<br>PHF           | Oct-2016<br>Jun-2018 | 510.15<br>536.00              | Mar-2017<br>Jun-2018             | AF-SHARE<br>POLIO PLUS | N<br>N      |              |
| 10498283<br>9009034<br>6753866<br>8349739 | Rosaroso, Wolfren Villarino<br>Ruiz, II, Felix E<br>Singco, Danilo G.<br>Torrejos, Jackjohn Pacaldo | Y<br>Y<br>Y    | 1,030.15<br>1,036.00  | PHF<br>PHF           | Oct-2016<br>Jun-2018 | 510.15<br>536.00              | Mar-2017<br>Jun-2018             | AF-SHARE<br>POLIO PLUS | N<br>N      |              |
| 10498283<br>9009034<br>6753866<br>8349739 | Rosaroso, Wolfren Villarino<br>Ruiz, II, Felix E<br>Singco, Danilo G.<br>Torrejos, Jackjohn Pacaldo | Y<br>Y<br>Y    | 1,030.15<br>1,036.00  | PHF<br>PHF           | Oct-2016<br>Jun-2018 | 510.15<br>536.00              | Mar-2017<br>Jun-2018             | AF-SHARE<br>POLIO PLUS | N<br>N      |              |
| 10498283<br>9009034<br>6753866<br>8349739 | Rosaroso, Wolfren Villarino<br>Ruiz, II, Felix E<br>Singco, Danilo G.<br>Torrejos, Jackjohn Pacaldo | Y<br>Y<br>Y    | 1,030.15<br>1,036.00  | PHF<br>PHF           | Oct-2016<br>Jun-2018 | 510.15<br>536.00              | Mar-2017<br>Jun-2018             | AF-SHARE<br>POLIO PLUS | N<br>N      | •            |
| 10498283<br>9009034<br>6753866<br>8349739 | Rosaroso, Wolfren Villarino<br>Ruiz, II, Felix E<br>Singco, Danilo G.<br>Torrejos, Jackjohn Pacaldo | Y<br>Y<br>Y    | 1,030.15<br>1,036.00  | PHF<br>PHF           | Oct-2016<br>Jun-2018 | 510.15<br>536.00              | Mar-2017<br>Jun-2018<br>Mar-2017 | AF-SHARE<br>POLIO PLUS | N<br>N      | •            |