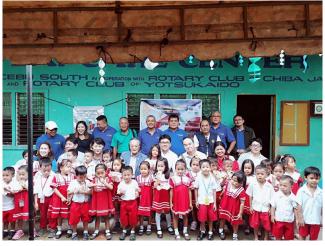

### **RC CEBU SOUTH .... As Time Goes By**

Rotary 🦗

Rotary Opens Opportunities

### **RC CEBU SOUTH Album ...**

30 Jan 2021—Meeting with the Incoming President and Secretary and with Incoming AG for Area 1A Pres. Richard Azares for RY2021-2022 presided by DGE Anna Louisa Bumagat