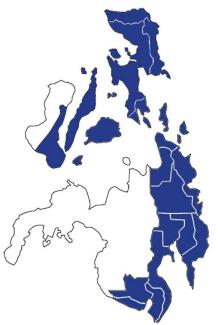

### ROTARY DISTRICT 3860 AT A GLANCE

### The district includes all clubs based in the following regions:

- 1. Cebu
- 2. Negros Oriental
- 3. Bohol
- 4. Siquijor
- 5. Agusan del Norte
- 6. Agusan del Sur
- 7. Surigao del Norte
- 8. Surigao del Sur
- 9. Samar
- 10. Davao del Norte
- 11. Davao del Sur
- 12. Davao Oriental
- 13. South Cotabato
- 14. General Santos