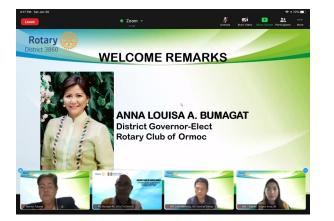

### **RC CEBU SOUTH Album ...**

30 Jan 2021—Meeting with the Incoming President and Secretary and with Incoming AG for Area 1A Pres. Richard Azares for RY2021-2022 presided by DGE Anna Louisa Bumagat